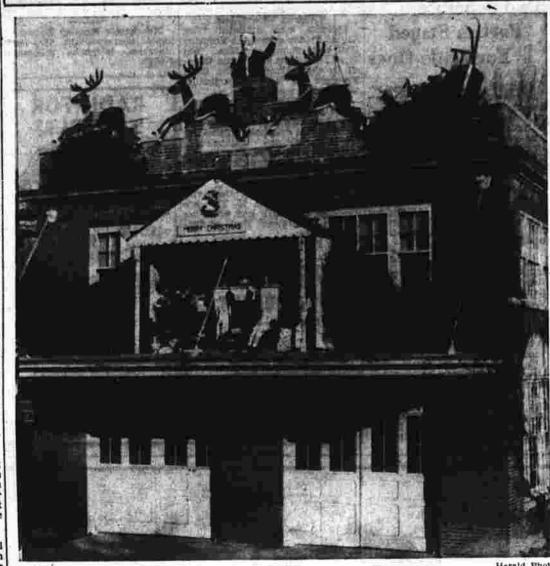

Plan Fund-Raising

certificates of Popular Markets, as the individual employe chooses. The stock bonus option was started last year when a large percentage of workers chose company stock instead of a cash bonus. Through this plan, workers can continue to gain ownership in the company, as they continue Herald Photo, voted to divide itself into two their employment. Management Another fine display for the holiday season has been erected at deer were donated by local mer-