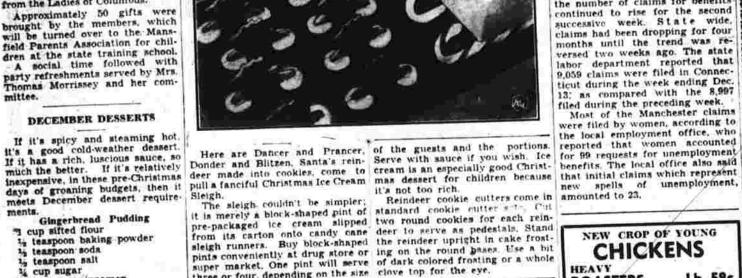

\$5.98 to \$8.98

start a complete set new! Ransburg's beautiful Kitchen Bouquet Pantryware accessories you need every day in your kitchen. Refrigerator enamel finish and freehand painted "Kitchen

Bouquet" pattern are baked-on. Choice of five, gay Now! Homemade Drinks Just Like the Drugstore's!

real sode-fountain ice cream Urinks at home — rich, creamy

Malteds and Milk Shakes. Youngsters love this job! They'll get their quote of milk this way. Real help for mother, too. Refresh-es arange juice. Puts air back into the frozen product, improves its taste. And what a

break for dad! Gives his mised drinks that professional touch. Full size — not a toy — 151/2 inches high. Full power, sturdy, resy to teep cleen. Recipe book with loads of fountein drink recipes. Made by Hamilton Beach who makes most