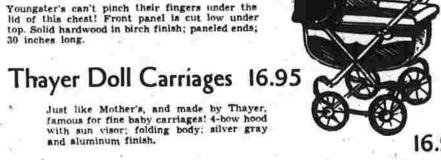

Gifts for little tots of lasting pleasure

Musical Rockers built-in plunger plays a nursery tune as baby rocks. No winding. Pennsylvania Dutch decoration

Sturdy Toy Chests 19.95 Youngster's can't pinch their fingers under the lid of this chest! Front panel is cut low under

and aluminum finish.

Table Set with Captain Chairs Captain's chairs and tavern table scaled to small fry size! Solid hardwoods in birch finish with Penn-

Rusty the Hobby Horse 7.95 A sturdy fellow, "Rusty" is constructed of mould-ed plastic fibre with decorated saddle and bridle. Gentle, too; no fear of spills!